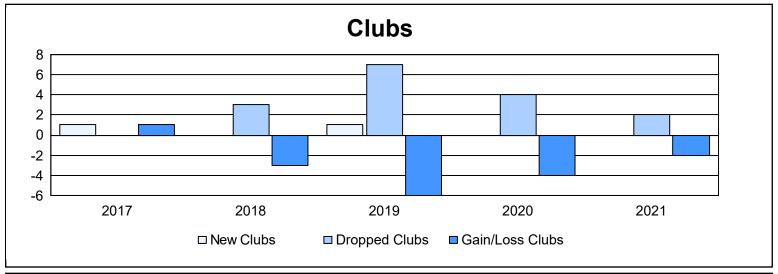

| Year      | New<br>Clubs | Dropped<br>Clubs | Gain/<br>Loss<br>Clubs | New<br>Members | Charter<br>Members | Reinstate<br>Members | Transfer<br>Members | Total<br>Member<br>Added | Total<br>Members<br>Dropped | Gain/<br>Loss<br>Members |
|-----------|--------------|------------------|------------------------|----------------|--------------------|----------------------|---------------------|--------------------------|-----------------------------|--------------------------|
| 2016-2017 | 1            | 0                | 1                      | 331            | 22                 | 20                   | 22                  | 395                      | 416                         | -21                      |
| 2017-2018 | 0            | 3                | -3                     | 333            | 0                  | 22                   | 24                  | 379                      | 445                         | -66                      |
| 2018-2019 | 1            | 7                | -6                     | 225            | 36                 | 28                   | 10                  | 299                      | 490                         | -191                     |
| 2019-2020 | 0            | 4                | -4                     | 225            | 0                  | 25                   | 12                  | 262                      | 388                         | -126                     |
| 2020-2021 | 0            | 2                | -2                     | 164            | 0                  | 23                   | 12                  | 199                      | 431                         | -232                     |
| Average   | 0            | 3                | -3                     | 256            | 12                 | 24                   | 16                  | 307                      | 434                         | -127                     |